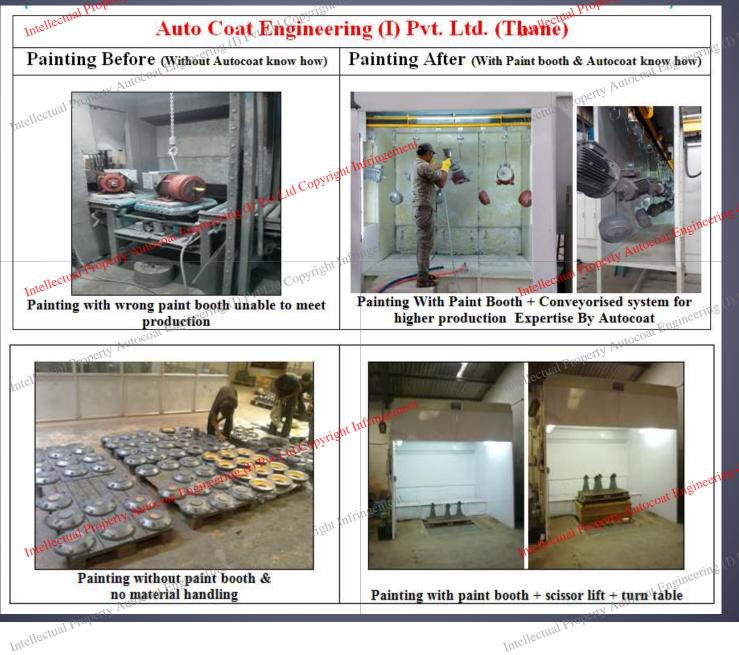

## Proven Supplier

Compare List Painting Before(Without Autocoat know how) & Painting After (With Paint booth & Autocoat know how).

AutoCAD GA Drawing matching your building, Plant Layout, Handling System with your product Geometry, Achieving Production/Quality Requirement (Autocoat Speciality)

#### Compare List Painting Before (Without Autocoat know how) & Painting After (With Paint booth & Autocoat know how). Pvt Ltd Copyright Infrint

gement

The

gement

The