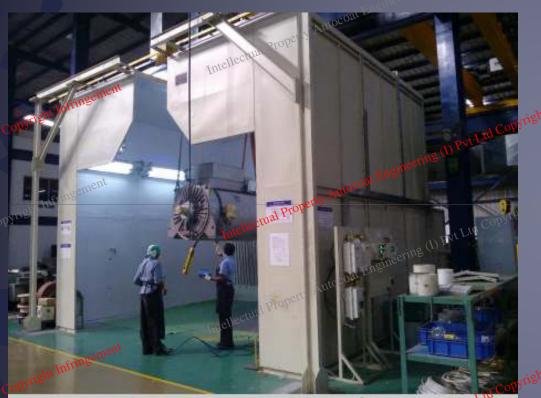

Component Size & weight will decide to go for "Side Draft or Down Draft"

Material Handling<sup>ener</sup>During Painting & After Painting<sup>\*\*</sup>Heavy weight Component will require lifting devise<sup>\*\*</sup>& Bigger Paint Booth

## Enhances your Spray Quality

Velocity of air draft at 0.3 m/sec as per OSHA Standards for operator comfort.

Correct ventilation design will ensure effective Exhaust of air (Autocoat Speciality)

Intellectual P

Solver & "Proven & documented pressure & capacity" for efficient Exhaust of overspray will "Enhances your spray quality" (Autocoat Speciality) Never Buy Paint Booth with self manufactured blower