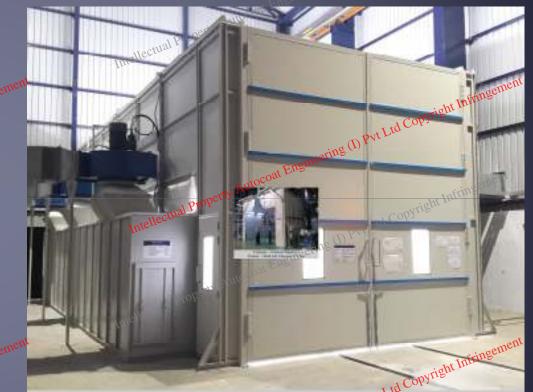

## Primary Paint Booth Types... What are they and when best To consider them...

Intellectual P

<u>Dry Back Paint Booth</u>: Autocoat Specialty 4 level filtration. Suitable for low paint consumption & for PU & Air Drying paint (Non sticky paint). Autocoat Specialty Metal Baffle design insures filter replacement cost at amazingly low. Meets pollution norms of less than 150 mg/Nm3 Particulate Matter. No ETP Required (Used filters to be given to ETP Agents) Capital cost less than water wash booth

<u>Water Wash Paint Booth</u>: Autocoat Specialty Pump less(No Pump Design)Suitable for higher paint consumption more than 20 ltrs per shift & all type of baking paint (sticky paint) & Air Drying paint. Requires water tank & Washing Chamber for pain free exhaust. No filter replacement cost. Meets pollution norms of less than 150mg/Nm3 Particulate Matter.ETP Required for Water Disposal (Used water can be given to ETP Agents)Capital cost more than Dry paint booth.